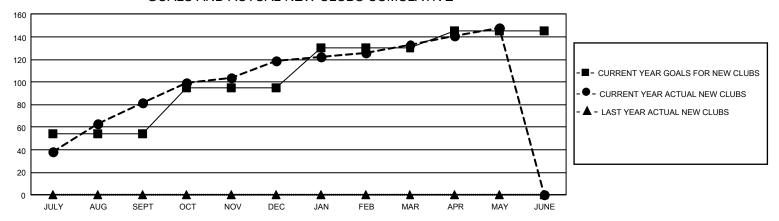

## GOALS AND ACTUAL NEW CLUBS CUMULATIVE

## GMT Constitutional Area 6, Group P

REPORT DOES NOT INCLUDE CLUBS IN UNDISTRICTED AREAS.

| Clubs                        |               |           |               |         |  |  |
|------------------------------|---------------|-----------|---------------|---------|--|--|
| RESULTS FOR 2021-2022        |               |           |               |         |  |  |
| QUARTER                      | NEW CLUB GOAL | NEW CLUBS | DROPPED CLUBS |         |  |  |
| JULY/AUG/SEPT<br>OCT/NOV/DEC | 162<br>123    | 82<br>37  | 53<br>63      | J       |  |  |
| JAN/FEB/MAR<br>APR/MAY/JUNE  | 105<br>45     | 14<br>15  | 13<br>15      | J/<br>A |  |  |