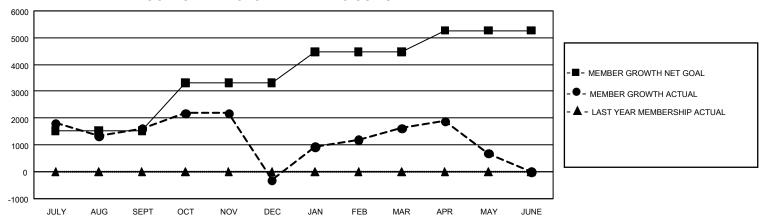

## GOALS AND ACTUAL MEMBERS CUMULATIVE

| DROPPED CLUBS: 144 |        | 1,387 CLUBS OF 1,823 ADDED<br>1 OR MORE NEW MEMBERS | GENDER DISTRIBUTION                 |                 |
|--------------------|--------|-----------------------------------------------------|-------------------------------------|-----------------|
|                    |        |                                                     | MALE                                | 50,648 (77.29%) |
|                    |        |                                                     | FEMALE                              | 14,855 (22.67%) |
| DROPPED MEMBERS    |        |                                                     | NON BINARY                          | 20 (0.03%)      |
| DECEASED           | 253    |                                                     | PREFER NOT TO ANSWER                | 6 (0.01%)       |
| CLUB CANCELLED     | 4,126  |                                                     | TOTAL FAMILY UNIT MEMBERS           | 28,564          |
| OTHER              | 7,307  | CLICK HERE FOR                                      | ,                                   |                 |
| TOTAL              | 11,686 | CUMULATIVE MEMBERSHIP DATA                          | FAMILY MEMBERS PAYING HALF DUES 17, |                 |

| Members               |                           |                         |                                              |  |  |  |  |  |
|-----------------------|---------------------------|-------------------------|----------------------------------------------|--|--|--|--|--|
| RESULTS FOR 2021-2022 |                           |                         |                                              |  |  |  |  |  |
| QUARTER               | MEMBER GROWTH NET<br>GOAL | MEMBER GROWTH<br>ACTUAL | DROPPED MEMBERS ACTUAL (including transfers) |  |  |  |  |  |
| JULY/AUG/SE           | PT 1520                   | 6,124                   | 3,711                                        |  |  |  |  |  |
| OCT/NOV/DE            | C 1800                    | 2,648                   | 4,268                                        |  |  |  |  |  |
| JAN/FEB/MAF           | 1155                      | 4,536                   | 1,213                                        |  |  |  |  |  |
| APR/MAY/JUN           | NE 790                    | 1,756                   | 2,492                                        |  |  |  |  |  |